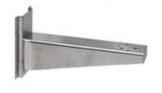

## Wall Mount

For use with DH-SDZW2030UN-SL Corrosion-resistant Camera

- 316L Stainless Steel Construction
- Designed for Extreme Temperature Environments
- For Use with Corrosion-resistant Cameras