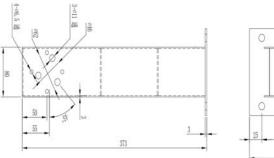

## **Technical Specifications**

| Material              | 316L Stainless Steel                                                |  |
|-----------------------|---------------------------------------------------------------------|--|
| Dimensions            | 370.0 mm x 150.0 mm x 120.0 mm<br>(14.57 in. x 5.91 in. x 4.72 in.) |  |
| Weight                | 1.50 kg (3.31 lb)                                                   |  |
| Operating Temperature | -40 °C to 60 °C (-40 °F to 140 °F)                                  |  |
| Humidity              | Less than 95% RH                                                    |  |

## Dimensions (mm)