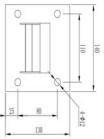

## **Technical Specifications**

| Material              | 316L Stainless Steel                                                |  |
|-----------------------|---------------------------------------------------------------------|--|
| Dimensions            | 370.0 mm x 150.0 mm x 120.0 mm<br>(14.57 in. x 5.91 in. x 4.72 in.) |  |
| Weight                | 1.50 kg (3.31 lb)                                                   |  |
| Operating Temperature | -40 °C to 60 °C (-40 °F to 140 °F)                                  |  |
| Humidity              | Less than 95% RH                                                    |  |

## Dimensions (mm)