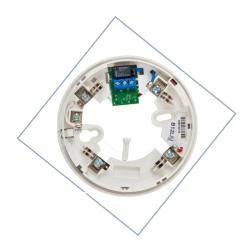

## Relay Base with Latch and Unlatch operation modes

- Designed for conventional detectors from the SensoMAG series
- Low profile design

SensoMAG B12L/U is an alarm base (12V) with relay output. The base has two operation modes: Latch and Unlatch. The base is designed for conventional detectors SensoMAG series: F10, F10B, R20, S30 and M40 for applications in security alarm systems. The base is with low profile design and reliable contact system. It is possible to lock the detector to the base for extra security.

## Features

- Designed for conventional detectors from the SensoMAG series
- Low profile design
- Reliable contact system
- ABS plastic material