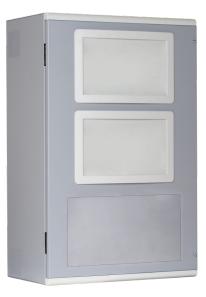

## Metal cabinet complete with front plate and CAN DRIVE+ bar

The PRCAB+ cabinets offer a metal casing with a door. The cabinet can be wall mounted and anchored in place using the holes on the back of the enclosure or can be affixed to another cabinet by means of two bolts and the holes on the top and bottom sides of the enclosure.

The front of the cabinet provides two apertures for mounting of two front-plate modules and the grounding connections.

Inside the enclosure is a compartment for mounting up to 8 internal modules, via a connection and power and signal distribution bar (CAN DRIVE+) equipped with suitable connectors for the IFM and IFAM internal modules and for the CAN bus cable for communication with the front-plate modules or with the affixed cabinets. Each cabinet is equipped with an earth bar for the modules and the loop shields.