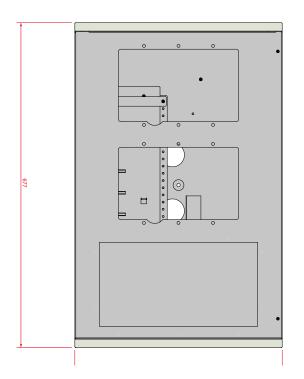

#### TECHNICAL SPECIFICATIONS

| Dimensions         | 433 x 677 x 258 mm                                                                  |
|--------------------|-------------------------------------------------------------------------------------|
| Weight             | 17 Kg                                                                               |
| Protection grade   | IP30                                                                                |
| Accepted Batteries | 2 x 12V 38Ah, NP38-121<br>2 x 12 V 24 Ah, NPL24-121<br>2 x 12 V 17 Ah, NP 17 -12-FR |