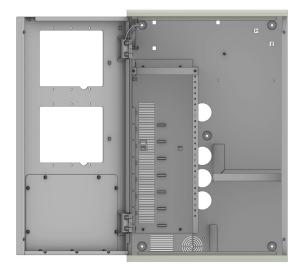

The front of the cabinet provides two apertures for mounting of two front-plate modules and the grounding connections.

Inside the enclosure is a compartment for mounting up to 8 internal modules, via a connection and power and signal distribution bar (CAN DRIVE+) equipped with suitable connectors for the IFM and IFAM internal modules and for the CAN bus cable for communication with the front-plate modules or with the affixed cabinets. Each cabinet is equipped with an earth bar for the modules and the loop shields.

There is also space and a shelf for the placement of two 12V, 17Ah, 24Ah or 38Ah batteries.

| <u> </u> |   |
|----------|---|
|          |   |
|          |   |
|          |   |
| <u> </u> | _ |
|          |   |
|          |   |