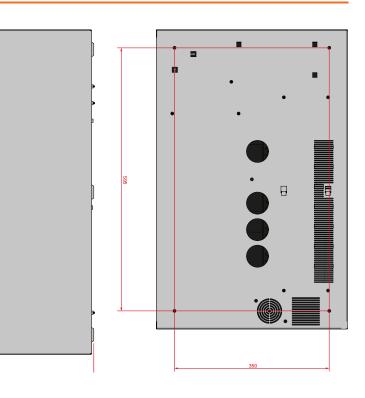

#### TECHNICAL SPECIFICATIONS

| Dimensions         | 433 x 677 x 258 mm                                                                  |
|--------------------|-------------------------------------------------------------------------------------|
| Weight             | 17 Kg                                                                               |
| Protection grade   | IP30                                                                                |
| Accepted Batteries | 2 x 12V 38Ah, NP38-121<br>2 x 12 V 24 Ah, NPL24-121<br>2 x 12 V 17 Ah, NP 17 -12-FR |