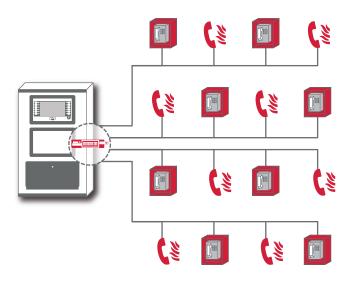

# Emergency telephone management module for Previdia Ultravox control panels

Module for the management of emergency telephones, provides 4 lines for connecting emergency telephones up to a maximum of 64 telephones for each line. By picking up one of the telephones connected to the lines, the request for a conversation is notified on the FPAMIAS front panel and the call can be accepted by via the display. IT is possible to create a chat with up to 5

Each control panel manages up to 4 IFAMFFT modules.

#### **MAIN FEATURES**

- It can be plugged into the CAN DRIVE+ bar of Previdia Ultra cabinets
- Manages up to 4 emergency telephone lines
- Up to 64 emergency telephones in parallel for each line
- Maximum 4 IFAMFFT modules per control panel for a maximum of 16 emergency telephone lines
- Line connection via twisted pair cable with a maximum length of 500m