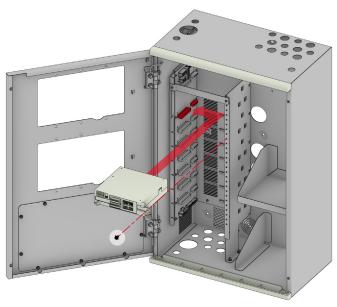

the CAN DRIVE+ bar) |
|--------------------------------|--------------------------------------------------|
| Maximum current draw           | 80 mA                                            |

#### MECHANICAL SPECIFICATIONS

| Dimensions |                    | 175.5 x 160 x 40 mm |
|------------|--------------------|---------------------|
| Weight     |                    | 330 g               |
|            | Enclosure material | Plastic             |
| Enclosure  | Colour             | RAL7015             |
|            | Flame class        | UL 94 V-2           |

#### HARDWARE SPECIFICATIONS

| FW upgrade              | via mini-USB port |
|-------------------------|-------------------|
| Activity and status LED | 5                 |

## IFAMFFT

## DIMENSIONS AND INSTALLATION







## CONNECTIONS



ORDER CODE

IFAMFFT

Emergency telephone management module for Previdia Ultra control panels



Via Dei Lavoratori 10 63076 Monteprandone (AP) – Italy Tel. (+39) 0735 705007 <sub>–</sub> Fax (+39) 0735 704912

info@inim.it \_ www.inim.it