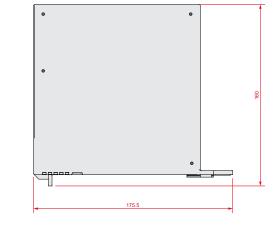

#### MECHANICAL SPECIFICATIONS

| Dimensions |                    | 175.5 x 160 x 40 mm |
|------------|--------------------|---------------------|
| Weight     |                    | 330 g               |
|            | Enclosure material | Plastic             |
| Enclosure  | Colour             | RAL7015             |
|            | Flame class        | UL 94 V-2           |

## DIMENSIONS AND INSTALLATION