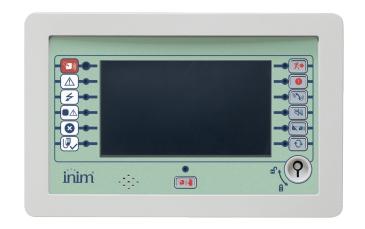

## Main control unit for voice functions for Previdia Ultra control panels

Main control unit for voice and evacuation functions equipped with touchscreen colour graphic display. It deals with the management and coordination of the various voice modules.

- · Connection with push-to-talk microphone and emergency telephone (optional) on the front panel
- · Monitor speaker for listening to audio sources
  - 7" touchscreen graphic LCD
- · Status LEDs and function keys for evacuation management