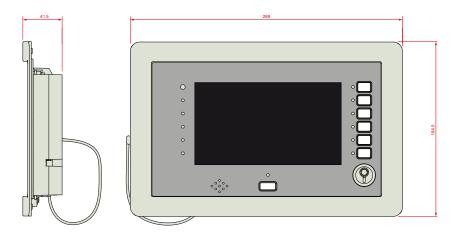

A single Previdia Ultra control panel can house only one of these modules. Mounts to the front plate and, if housed in the upper opening, connects to the CAN DRIVE+ bar. If housed in the lower opening, it connects to the FPMCPU module in the upper opening.

#### **DIMENSIONS AND INSTALLATION**