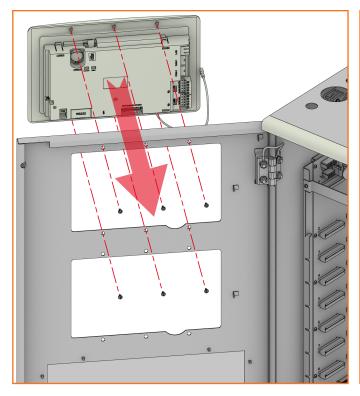

#### **MECHANICAL SPECIFICATIONS**

| Dimensions |                    | 288 x 184.5 x 41.5 mm |
|------------|--------------------|-----------------------|
| Weight     |                    | 670 g                 |
| Enclosure  | Enclosure material | Plastic               |
|            | Colour             | Light grey            |
|            | Flame class        | UL 94 V-2             |